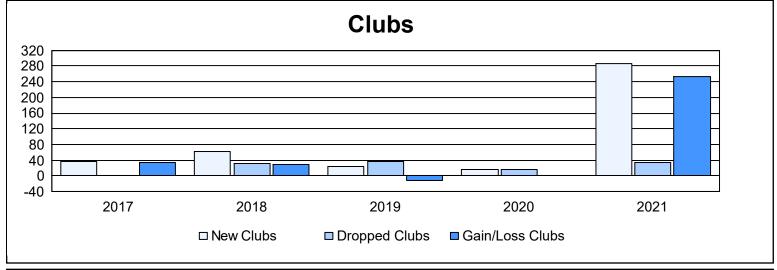

| Year      | New<br>Clubs | Dropped<br>Clubs | Gain/<br>Loss<br>Clubs | New<br>Members | Charter<br>Members | Reinstate<br>Members | Transfer<br>Members | Total<br>Member<br>Added | Total<br>Members<br>Dropped | Gain/<br>Loss<br>Members |
|-----------|--------------|------------------|------------------------|----------------|--------------------|----------------------|---------------------|--------------------------|-----------------------------|--------------------------|
| 2016-2017 | 37           | 2                | 35                     | 2,311          | 954                | 105                  | 62                  | 3,432                    | 1,723                       | 1,709                    |
| 2017-2018 | 63           | 33               | 30                     | 5,199          | 1,547              | 357                  | 57                  | 7,160                    | 3,364                       | 3,796                    |
| 2018-2019 | 24           | 36               | -12                    | 1,449          | 814                | 307                  | 43                  | 2,613                    | 3,864                       | -1,251                   |
| 2019-2020 | 17           | 17               | 0                      | 1,044          | 553                | 222                  | 115                 | 1,934                    | 3,282                       | -1,348                   |
| 2020-2021 | 287          | 35               | 252                    | 3,183          | 6,453              | 299                  | 71                  | 10,006                   | 4,042                       | 5,964                    |
| Average   | 86           | 25               | 61                     | 2,637          | 2,064              | 258                  | 70                  | 5,029                    | 3,255                       | 1,774                    |