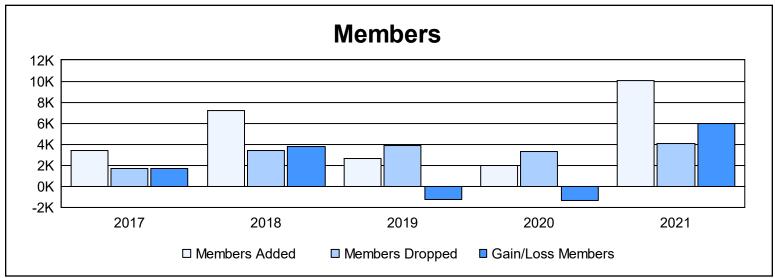

| Year      | New<br>Clubs | Dropped<br>Clubs | Gain/<br>Loss<br>Clubs | New<br>Members | Charter<br>Members | Reinstate<br>Members | Transfer<br>Members | Total<br>Member<br>Added | Total<br>Members<br>Dropped | Gain/<br>Loss<br>Members |
|-----------|--------------|------------------|------------------------|----------------|--------------------|----------------------|---------------------|--------------------------|-----------------------------|--------------------------|
| 2016-2017 | 37           | 2                | 35                     | 2,311          | 954                | 105                  | 62                  | 3,432                    | 1,723                       | 1,709                    |
| 2017-2018 | 63           | 33               | 30                     | 5,199          | 1,547              | 357                  | 57                  | 7,160                    | 3,364                       | 3,796                    |
| 2018-2019 | 24           | 36               | -12                    | 1,449          | 814                | 307                  | 43                  | 2,613                    | 3,864                       | -1,251                   |
| 2019-2020 | 17           | 17               | 0                      | 1,044          | 553                | 222                  | 115                 | 1,934                    | 3,282                       | -1,348                   |
| 2020-2021 | 287          | 35               | 252                    | 3,183          | 6,453              | 299                  | 71                  | 10,006                   | 4,042                       | 5,964                    |
| Average   | 86           | 25               | 61                     | 2,637          | 2,064              | 258                  | 70                  | 5,029                    | 3,255                       | 1,774                    |